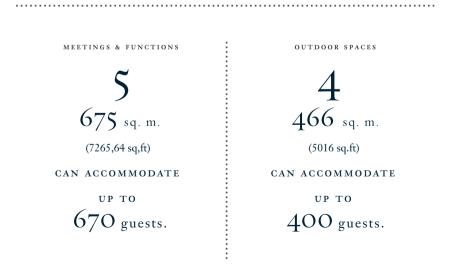

**5** Event spaces

2

Restaurants (Las Brasas de Castellana, Amós)

Terraces and exterior spaces

Ŵ

8

# CAPACITY CHART & FLOOR PLANS

|                         | sqm | lenght x<br>width (m) | height (m) | Round<br>Tables | Reception | Theater | Classroom | Boardroom | U-S |
|-------------------------|-----|-----------------------|------------|-----------------|-----------|---------|-----------|-----------|-----|
| BALLROOM                | 477 | 20X24                 | 3,45       | 350             | 450       | 450     | 180       | -         | -   |
| BALLROOM I              | 269 | 20XI3,5               | 3,45       | 210             | 250       | 250     | 100       | 80        | 70  |
| BALLROOM II             | 208 | 20X10,5               | 3,45       | 140             | 200       | 200     | 80        | 54        | 50  |
| SALON I & II            | 84  | 13X7                  | 3,45       | 80              | 90        | 70      | 40        | 40        | 35  |
| SALÓN II                | 35  | 5x7                   | 3,45       | 30              | 30        | 30      | 20        | 16        | 15  |
| SALÓN I                 | 49  | 7X7                   | 3,45       | 40              | 50        | 40      | 24        | 20        | 20  |
| VILLA 22                | 113 | 17X7                  | 3,45       | 60              | IIO       | 90      | 49        | 46        | 38  |
| VILLA 22 TERRACE        | 90  | 9x10                  | -          | 54              | 80        | -       | -         | 23        | -   |
| JARDÍN                  | 270 | 24XII                 | -          | 216             | 270       | 200     | -         | -         | -   |
| EL JARDÍN TERRACE       | 140 | 2 O X 7               | -          | 78              | 140       | I 2 O   | -         | -         | -   |
| ANGLADA HOUSE TERRACE   | IIO | 6 x 1 8               | -          | -               | ΙΙΟ       | -       | -         | -         | -   |
| SALAMANCA HOUSE TERRACE | 126 | 6x20                  | -          | -               | I 2 O     | -       | -         | -         | -   |