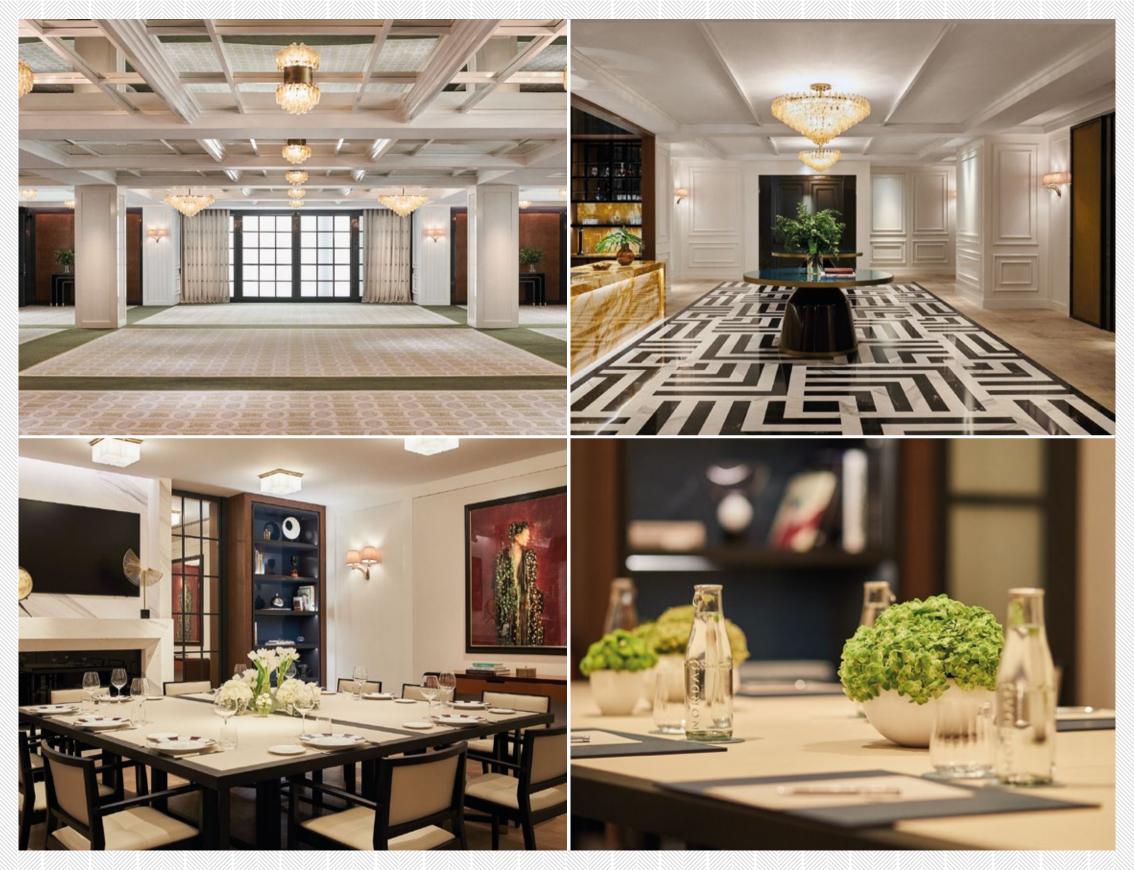

# SALONS

The sophisticated spaces of the lower level of Rosewood Villa Magna are perfect for prestigious celebrations and business events. Flexible meeting rooms can be scaled from seminars to larger gatherings, whilst the Ballroom, with a capacity of up to 500 people, is perfect for corporate events and exhibitions.

## MEETINGS

Our landmark property offers both elegantly decorated indoor, and beautifully presented outdoor venues, unique in Madrid. From a large garden with lawn, to spacious Penthouse terraces on the top floor with views of `de Madrid al cielo´, we will give your event the exclusivity you desire.