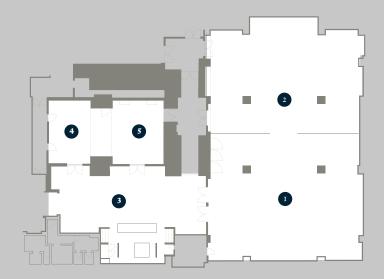

# LOWER GROUND FLOOR

# SALONS

The sophisticated spaces of the lower level of Rosewood Villa Magna are perfect for prestigious celebrations and business events. Flexible meeting rooms can be scaled from seminars to larger gatherings, whilst the Ballroom, with a capacity of up to 500 people, is perfect for corporate events and exhibitions.

- I BALLROOM I
- 2 BALLROOM II
- 3 GALLERY
- 4 SALON I
- 5 SALON II