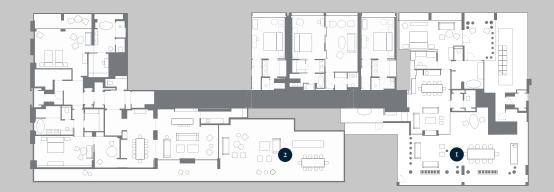

# 9 Th floor houses

The Penthouse of Rosewood Villa Magna offers the most exclusive and impressive venue in Madrid for unforgettable events. The unmatched terraces of Anglada House and Salamanca House, with over 200 m2, offer remarkable views of Paseo de la Castellana and across the Spanish capital.

# I SALAMANCA HOUSE TERRACE

2 ANGLADA HOUSE TERRACE

ROSEWOOD VILLA MAGNA, Situated on the tree-lined Paseo de la Castellana, in the heart of Spain's capital, Rosewood Villa Magna occupies a prime location along Madrid's most coveted grand boulevard. The property dates back to 1972 and was refurbished to become a Rosewood property. Rosewood Villa Magna exudes the ambiance of a private Spanish villa and features 154 thoughtfully appointed guestrooms and suites, distinctive dining experiences, a Sense Spa, and is surrounded by unique outdoor spaces, as well as secluded terraces and gardens providing a rich residential feeling.