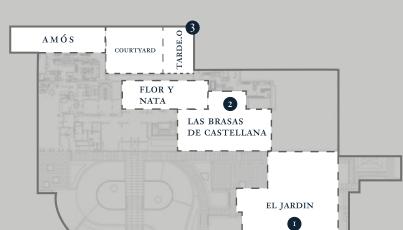

# GROUND FLOOR

# I EL JARDIN

El Jardin is an impressive space suited to the most exclusive, private events. This elegant garden terrace is found at street level, close to our gastronomic restaurants. El Jardin is an enchanting urban oasis, a venue with a terrace and planted areas, the perfect venue for the most unique events.

#### 2 LAS BRASAS CASTELLANA

Las Brasas de Castellana is both elegant inside and enchanting outside. Start your day

with a magnificent breakfast, from a generous continental to an indulgent à la carte, including freshly prepared dishes from the grill.

# 3 TARDE.O

Tarde.O brings a new, innovative concept to Madrid, combining two distinct spaces. From the sophistication of its classic interior to the oasis of its terrace, this stylish bar invites you to relax with a drink and a gourmet tapa.